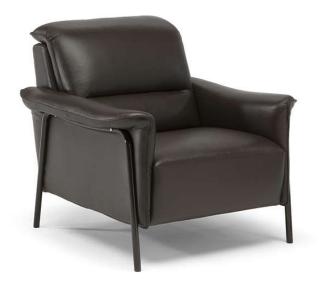

### Amabile C110



Vers. 003



Vers. 003



### Amabile C110

#### SCHEMATICS



# Amabile C110

#### TECHNICAL INFORMATION

| ×  | COVERING | Leather<br>🔽     | Soft Cover                                       |                                                      |              |                                                                                             |
|----|----------|------------------|--------------------------------------------------|------------------------------------------------------|--------------|---------------------------------------------------------------------------------------------|
| #  | LEGS     | Wood             | Metal                                            | Plastic                                              | Castors      | Upholstered