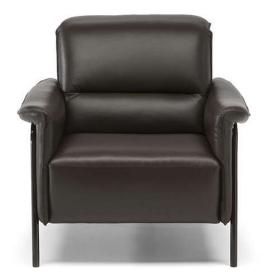

### Amabile C110



Vers. 003



Vers. 003



### Amabile C110

#### SCHEMATICS



# Amabile C110

#### TECHNICAL INFORMATION

| ×  | COVERING | Leather<br>🔽     | Soft Cover                                       |                                                      |              |                                                                                             |
|----|----------|------------------|--------------------------------------------------|------------------------------------------------------|--------------|---------------------------------------------------------------------------------------------|
| #  | LEGS     | Wood             | Metal                                            | Plastic                                              | Castors      | Upholstered