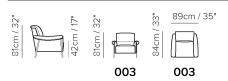

### Amabile C110



Vers. 003



Vers. 003



### Amabile C110

#### SCHEMATICS



# Amabile C110

#### TECHNICAL INFORMATION

| ×  | COVERING | Leather<br>🔽     | Soft Cover                                       |                                                      |              |                                                                                             |
|----|----------|------------------|--------------------------------------------------|------------------------------------------------------|--------------|---------------------------------------------------------------------------------------------|
| #  | LEGS     | Wood             | Metal                                            | Plastic                                              | Castors      | Upholstered