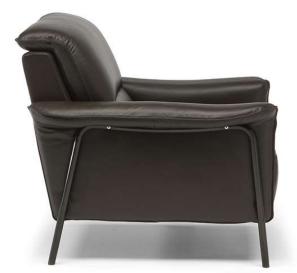

### Amabile C110



Vers. 003



Vers. 003



### Amabile C110

#### SCHEMATICS



# Amabile C110

#### TECHNICAL INFORMATION

| ×  | COVERING | Leather<br>🔽     | Soft Cover                                       |                                                      |              |                                                                                             |
|----|----------|------------------|--------------------------------------------------|------------------------------------------------------|--------------|---------------------------------------------------------------------------------------------|
| #  | LEGS     | Wood             | Metal                                            | Plastic                                              | Castors      | Upholstered