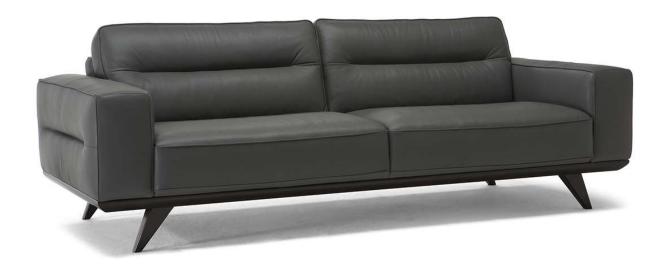

# Adrenalina C006



■ Vers. 064



■ Vers. 009



### NATUZZI EDITIONS

### Adrenalina C006

#### **SCHEMATICS**



#### **COMPOSITION EXAMPLES**





### Adrenalina C006

#### **TECHNICAL INFORMATION**

| *        | COVERING | Leather 🗸        | Soft Cover                                         |                                            |              |                                               |
|----------|----------|------------------|----------------------------------------------------|--------------------------------------------|--------------|-----------------------------------------------|
| #        | LEGS     | Wood<br>✓        | Metal                                              | Plastic                                    | Castors      | Upholstered                                   |
| <b>4</b> | FILL