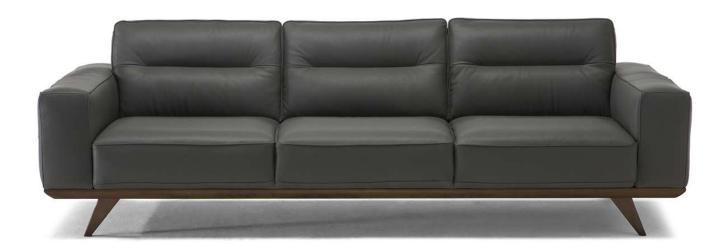

# Adrenalina C006



■ Vers. 064



■ Vers. 009



### NATUZZI EDITIONS

### Adrenalina C006

#### **SCHEMATICS**



#### **COMPOSITION EXAMPLES**





### Adrenalina C006

#### **TECHNICAL INFORMATION**

| *        | COVERING | Leather 🗸        | Soft Cover                                         |                                            |              |                                               |
|----------|----------|------------------|----------------------------------------------------|--------------------------------------------|--------------|-----------------------------------------------|
| #        | LEGS     | Wood<br>✓        | Metal                                              | Plastic                                    | Castors      | Upholstered                                   |
|