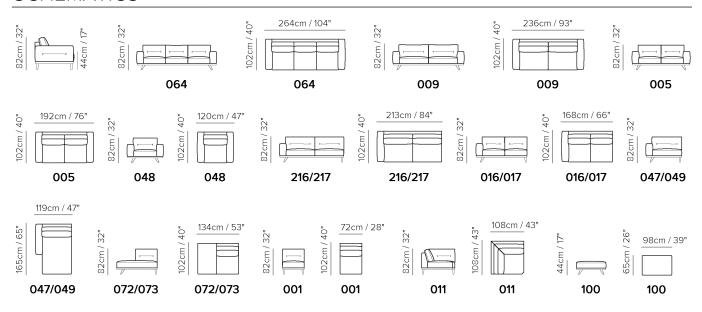

# Adrenalina C006



■ Vers. 064



■ Vers. 009



### NATUZZI EDITIONS

### Adrenalina C006

#### **SCHEMATICS**



#### **COMPOSITION EXAMPLES**





### Adrenalina C006

#### **TECHNICAL INFORMATION**

| *        | COVERING | Leather 🗸        | Soft Cover                                         |                                            |              |                                               |
|----------|----------|------------------|----------------------------------------------------|--------------------------------------------|--------------|-----------------------------------------------|
| #        | LEGS     | Wood<br>✓        | Metal                                              | Plastic                                    | Castors      | Upholstered                                   |
| <b>4</b> | FILLING  | ✓ F              | Fiber Seat<br>Foam<br>Feather/Fiber Mix<br>Feather | t