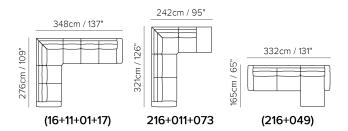

# Adrenalina C006



■ Vers. 064



■ Vers. 009



### NATUZZI EDITIONS

### Adrenalina C006

#### **SCHEMATICS**



#### **COMPOSITION EXAMPLES**





### Adrenalina C006

#### **TECHNICAL INFORMATION**

| *        | COVERING | Leather 🗸        | Soft Cover                                         |                                            |              |                                               |
|----------|----------|------------------|----------------------------------------------------|--------------------------------------------|--------------|-----------------------------------------------|
| #        | LEGS     | Wood<br>✓        | Metal                                              | Plastic                                    | Castors      | Upholstered                                   |
| <b>4</b> | FILLING  | ✓ F              | Fiber Seat<br>Foam<br>Feather/Fiber Mix<br>Feather | t cushion Fiber Foam Feather/Fiber