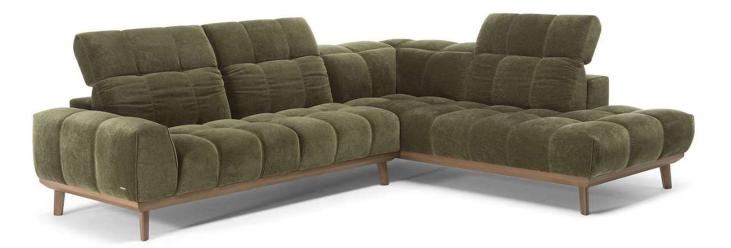

# Autentico C141



Vers. 009



Vers. 009



## Autentico C141

#### SCHEMATICS



#### COMPOSITION EXAMPLES



## Autentico C141

#### TECHNICAL INFORMATION

| *           | COVERING | Leather<br>🔽     | Soft Cover                                         |                                                    |              |                                                                                             |
|-------------|----------|------------------|----------------------------------------------------|----------------------------------------------------|--------------|---------------------------------------------------------------------------------------------|
| #           | LEGS     | Wood<br>🔽        | Metal                                              | Plastic                                            | Castors