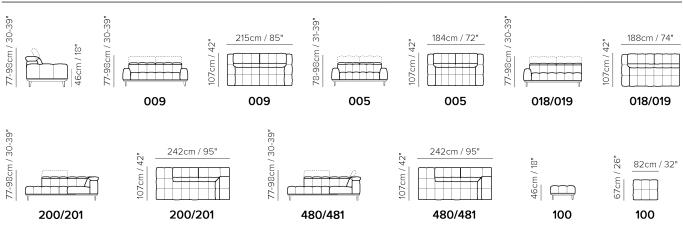

# Autentico C141



Vers. 009



Vers. 009



## Autentico C141

#### SCHEMATICS



#### COMPOSITION EXAMPLES



## Autentico C141

#### TECHNICAL INFORMATION

| *           | COVERING | Leather<br>🔽     | Soft Cover                                         |                                                    |              |                                                                                             |
|-------------|----------|------------------|----------------------------------------------------|----------------------------------------------------|--------------|---------------------------------------------------------------------------------------------|
| #           | LEGS     | Wood<br>🔽        | Metal                                              | Plastic                                            | Castors      | Upholstered