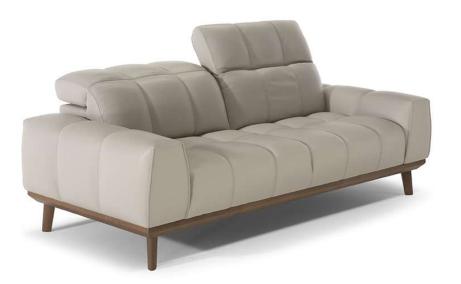

- Wooden base and legs available in finishing 09 (Walnut) / 18 (Wengè)
- Model is available with wooden base in finishing 43 (natural oak) to be ordered as X141
- Feet height 20,0 cm