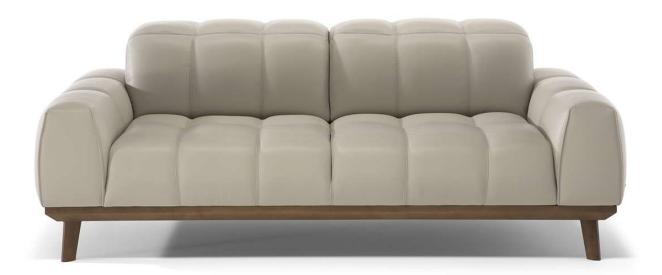

- Wooden base and legs available in finishing 09 (Walnut) / 18 (Wengè)
- Model is available with wooden base in finishing 43 (natural oak) to be ordered as X141
- Feet height 20,0 cm