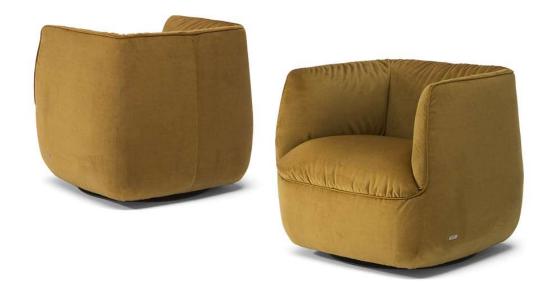

## Wally C195

## TECHNICAL INFORMATION

| *        | COVERING | Leather 🗸        | Soft Cover                                |                    |              |                                      |
|----------|----------|------------------|-------------------------------------------|--------------------|--------------|--------------------------------------|
| <b>#</b> | LEGS     | Wood             | Metal                                     | Plastic            | Castors      | Upholstered                          |
| 4        | FILLING  | Arms 🖳           | Fiber Seat Foam Feather/Fiber Mix Feather | cushion            | Back cushion | Fiber Foam Feather/Fiber Mix Feather |
| <u>`</u> | COMFORT  | Standard Comfort | Firm Comfort                              |                    |              |                                      |
| *        | FUNCTION | Bed              | Electric motion                           | Motion             | Recliner     | Sliding                              |
| *        | OPTIONS  | Nails            | Removable                                 | Contrast Stitching |              |                                      |
|          |          |                  |                                           |                    |              |                                      |
| NOTES    |          |                  |                                           |                    |              |                                      |