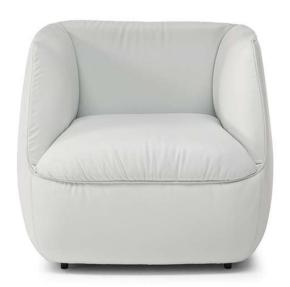

## Wally C195

## TECHNICAL INFORMATION

| *        | COVERING | Leather 🗸        | Soft Cover                                |                    |              |                                      |
|----------|----------|------------------|-------------------------------------------|--------------------|--------------|--------------------------------------|
| <b>#</b> | LEGS     | Wood             | Metal                                     | Plastic            | Castors      | Upholstered                          |
| 4        | FILLING  | Arms 🖳           | Fiber Seat Foam Feather/Fiber Mix Feather | cushion            | Back cushion | Fiber Foam Feather/Fiber Mix Feather |
| <u>`</u> | COMFORT  | Standard Comfort | Firm Comfort                              |                    |              |                                      |
| *        | FUNCTION | Bed              | Electric motion                           | Motion             | Recliner     | Sliding                              |
| *        | OPTIONS  | Nails            | Removable                                 | Contrast Stitching |              |                                      |
|          |          |                  |                                           |                    |              |                                      |
| NOTES    |          |                  |                                           |                    |              |                                      |