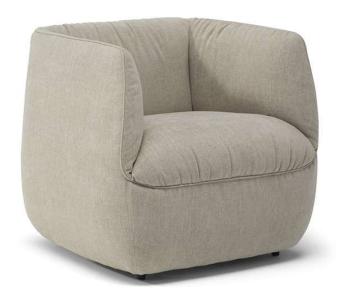

## Wally C195

## TECHNICAL INFORMATION

| *        | COVERING | Leather 🗸        | Soft Cover                                |                    |              |                                      |
|----------|----------|------------------|-------------------------------------------|--------------------|--------------|--------------------------------------|
| <b>#</b> | LEGS     | Wood             | Metal                                     | Plastic            | Castors      | Upholstered                          |
| 4        | FILLING  | Arms 🖳           | Fiber Seat Foam Feather/Fiber Mix Feather | cushion            | Back cushion | Fiber Foam Feather/Fiber Mix Feather |
| <u>`</u> | COMFORT  | Standard Comfort | Firm Comfort                              |                    |              |                                      |
| *        | FUNCTION | Bed              | Electric motion                           | Motion             | Recliner     | Sliding                              |
| *        | OPTIONS  | Nails            | Removable                                 | Contrast Stitching |              |                                      |
|          |          |                  |                                           |                    |              |                                      |
| NOTES    |          |                  |                                           |                    |              |                                      |