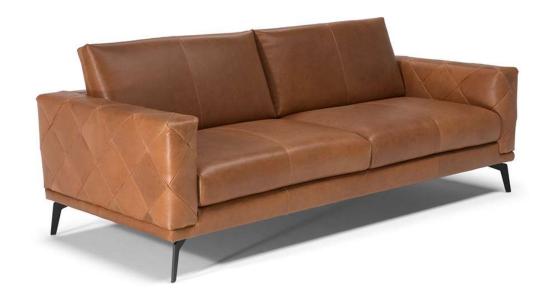

## Wessex C198

### Wessex C198

#### **NOTES**

- Second option versions of this model is available with quilted arm.
- LEATHER: Model available only in Top Grain leather
- Tight Seat Cushion (the seat cushions of the models are fixed to the frame)
- Back Cushion Zippered (the back cushion is attached to the frame through a zipper)
- With Leather Side (the sectional pieces come with leather sides)
- Wood Frame
- Without Feet Assembled (the feet will be in a bag inside the package)
- Plastic Wrap (the model will be wrapped in a plastic bag)
- Feet available in metal finishing 79 (Matte Black)
- Feet height 15,5 cm