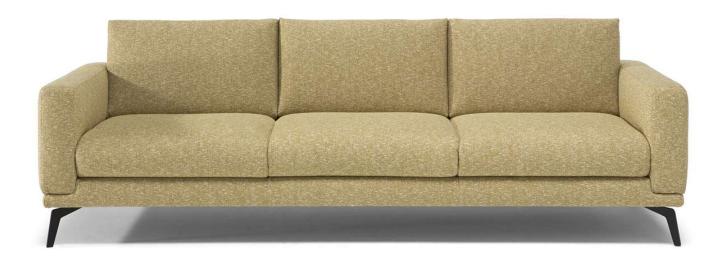

■ Vers. 064



■ Vers. 239



### NATUZZI EDITIONS

## Wessex C198

#### **SCHEMATICS**



### **COMPOSITION EXAMPLES**





### Wessex C198

#### TECHNICAL INFORMATION

| *        | COVERING | Leather 🗸        | Soft Cover<br>✓                                   |                                       |              |                                      |
|----------|----------|------------------|---------------------------------------------------|---------------------------------------|--------------|--------------------------------------|
| #        | LEGS     | Wood             | Metal 🗸                                           | Plastic                               | Castors      | Upholstered                          |
| 4        | FILLING  | ✓ F              | Fiber Sea<br>Foam<