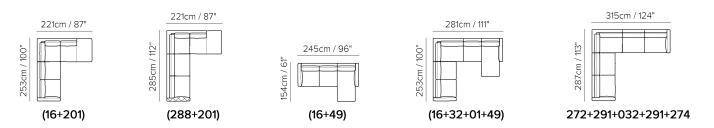

■ Vers. 064



■ Vers. 239



### NATUZZI EDITIONS

## Wessex C198

#### **SCHEMATICS**



### **COMPOSITION EXAMPLES**





### Wessex C198

#### TECHNICAL INFORMATION

| *        | COVERING | Leather 🗸        | Soft Cover<br>✓                                   |                                       |              |                                      |
|----------|----------|------------------|---------------------------------------------------|---------------------------------------|--------------|--------------------------------------|
| #        | LEGS     | Wood             | Metal 🗸                                           | Plastic                               | Castors      | Upholstered                          |
| 4        | FILLING  | ✓ F              | Fiber Sea<br>Foam<br>Feather/Fiber Mix<br>Feather | t cushion Fiber Foam Feather/Fiber Mi | Back cushion | Fiber Foam Feather/Fiber Mix Feath