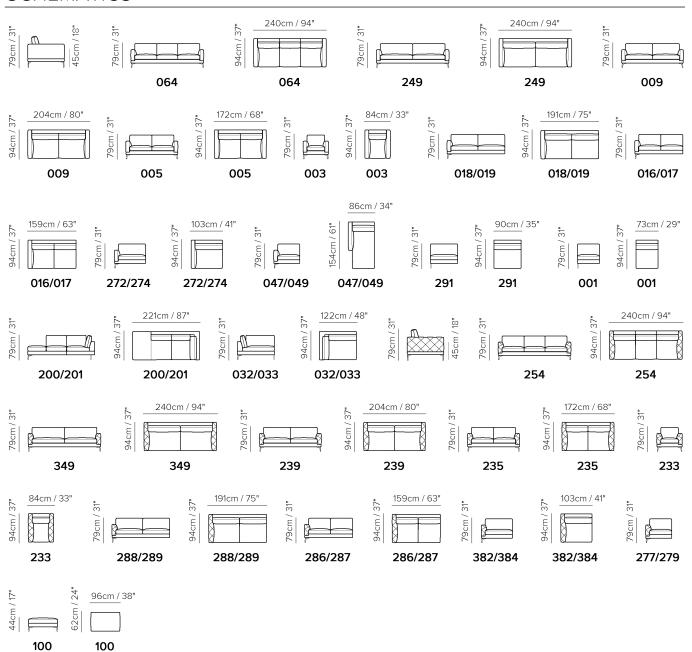

■ Vers. 064



■ Vers. 239



### NATUZZI EDITIONS

## Wessex C198

#### **SCHEMATICS**



### **COMPOSITION EXAMPLES**





### Wessex C198

#### TECHNICAL INFORMATION

| *        | COVERING | Leather 🗸        | Soft Cover<br>✓                                   |                                       |              |                                      |
|----------|----------|------------------|---------------------------------------------------|---------------------------------------|--------------|--------------------------------------|
| #        | LEGS     | Wood             | Metal 🗸                                           | Plastic                               | Castors      | Upholstered                          |
| 4        | FILLING  | ✓ F              | Fiber Sea<br>Foam<br>Feather/Fiber Mix<br>Feather | t cushion Fiber Foam Feather/Fiber Mi | Back cushion | Fi