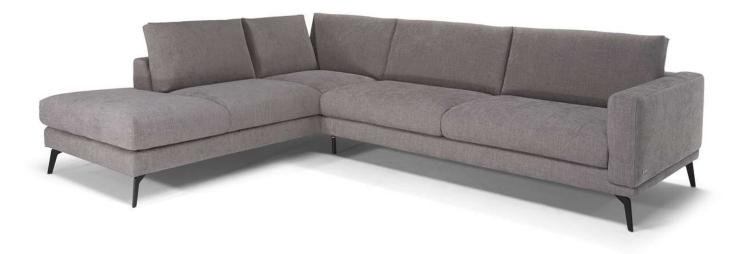

■ Vers. 064



■ Vers. 239



### NATUZZI EDITIONS

## Wessex C198

#### **SCHEMATICS**



### **COMPOSITION EXAMPLES**





### Wessex C198

#### TECHNICAL INFORMATION

| *        | COVERING | Leather 🗸        | Soft Cover<br>✓                                   |                                       |              |                                      |
|----------|----------|------------------|---------------------------------------------------|---------------------------------------|--------------|--------------------------------------|
| #        | LEGS     | Wood             | Metal 🗸                                           | Plastic                               | Castors      | Upholstered                          |
| 4        | FILLING  | ✓ F              | Fiber Sea<br>Foam<br>Feather/Fiber Mix<br>Feathe