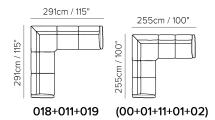

■ Vers. 446



■ Vers. F50+F38+011+019



### **SCHEMATICS**





## **COMPOSITION EXAMPLES**





# Greg C200

#### TECHNICAL INFORMATION

| 煮        | COVERING | Leather 🗸        | Soft Cover<br>✓                               |                                       |              |                                      |
|----------|----------|------------------|-----------------------------------------------|---------------------------------------|--------------|--------------------------------------|
| #        | LEGS     | Wood             | Metal                                         | Plastic                               | Castors      | Upholstered                          |
| 4        | FILLING  | ✓ F              | iber Sea<br>oam<br>eather/Fiber Mix<br>eather | t cushion Fiber Foam Feather/Fiber Mi | Back cushion | Fiber Foam Feather/Fiber Mix Feather |
| <u>L</u> | CO