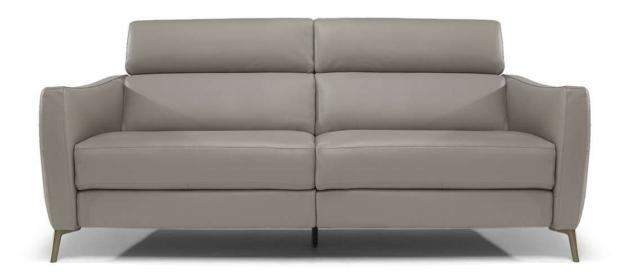

# Greg C200

#### TECHNICAL INFORMATION

| 煮        | COVERING | Leather 🗸        | Soft Cover<br>✓                               |                                       |              |                                      |
|----------|----------|------------------|-----------------------------------------------|---------------------------------------|--------------|--------------------------------------|
| #        | LEGS     | Wood             | Metal                                         | Plastic                               | Castors      | Upholstered                          |
| 4        | FILLING  | ✓ F              | iber Sea<br>oam<br>eather/Fiber Mix<br>eather | t cushion Fiber Foam Feather/Fiber Mi | Back cushion | Fiber Foam Feather/Fiber Mix Feather |
| <u>L</u> | COMFORT  | Standard Comfort | Firm Comfort                                  |                                       |              |                                      |
| *        | FUNCTION | Bed              | Electric motion                               | Motion 🗸                              | Recliner     | Sliding                              |
| *        | OPTIONS  | Nails            | Removable                                     | Contrast Stitching                    |              |                                      |