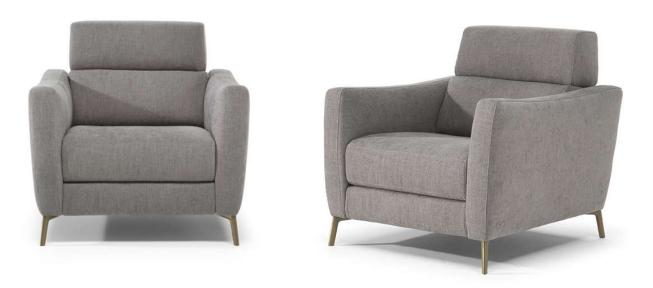

# Greg C200

#### TECHNICAL INFORMATION

| 煮        | COVERING | Leather 🗸        | Soft Cover<br>✓                               |                                       |              |                                      |
|----------|----------|------------------|-----------------------------------------------|---------------------------------------|--------------|--------------------------------------|
| #        | LEGS     | Wood             | Metal                                         | Plastic                               | Castors      | Upholstered                          |
| 4        | FILLING  | ✓ F              | iber Sea<br>oam<br>eather/Fiber Mix<br>eather | t cushion Fiber Foam Feather/Fiber Mi | Back cushion | Fiber Foam Feather/Fiber Mix Feather |
| <u>L</u> | COMFORT  | Standard Comfort | Firm Comfort                                  |                                       |              |                                      |
| *        | FUNCTION | Bed              | Electric motion                               | Motion 🗸                              | Recliner     | Sliding                              |
| *        | OPTIONS  | Nails            | Removable                                     | Contrast Stitching                    |              |                                      |