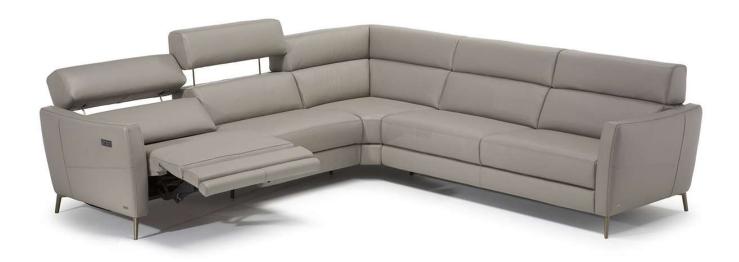

# Greg C200

#### TECHNICAL INFORMATION

| 煮        | COVERING | Leather 🗸        | Soft Cover<br>✓                               |                                       |              |                                      |
|----------|----------|------------------|-----------------------------------------------|---------------------------------------|--------------|--------------------------------------|
| #        | LEGS     | Wood             | Metal                                         | Plastic                               | Castors      | Upholstered                          |
| 4        | FILLING  | ✓ F              | iber Sea<br>oam<br>eather/Fiber Mix<br>eather | t cushion Fiber Foam Feather/Fiber Mi | Back cushion | Fiber Foam Feather/Fiber Mix Feather |
| <u>L</u> | COMFORT  | Standard Comfort | Firm Comfort                                  |                                       |              |                                      |
| *        | FUNCTION | Bed              | Electric motion                               | Motion 🗸                              | Recliner     | Sliding                              |
| *        | OPTIONS  | Nails            | Removable                                     | Contrast Stitching                    |              |                                      |

### **NOTES**

- Dual power mechanism with external seat buttons (recliner and power headrest lift with manual adjustable tilt position)
- Dual power mechanism with external switch on the side panel that activates recliner and headrest and includes an USB charging port
- Tight Seat Cushion (the seat cushions of the models are fixed to the frame)
- Tight Back Cushion (the back cushions of the models are fixed to the frame)
- Internal wooden frame
- Without Feet Assembled (the feet will be in a bag inside the package)
- Plastic Wrap (the model will be wrapped in a plastic bag)
- Metal legs available with matt black (79) or metal gold (90) finishings
- Feet height 13,0 cm