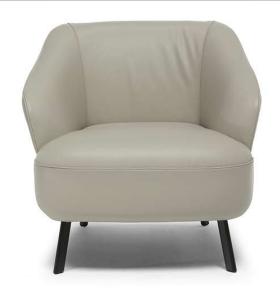

### **TECHNICAL INFORMATION**

| *        | COVERING | Leather 🗸        | Soft Cover                                        |                                                        |              |                                      |
|----------|----------|------------------|---------------------------------------------------|--------------------------------------------------------|--------------|--------------------------------------|
| <b>*</b> | LEGS     | Wood             | Metal                                             | Plastic                                                | Castors      | Upholstered                          |
| 4        | FILLING  |                  | Fiber Sea<br>Foam<br>Feather/Fiber Mix<br>Feather | at cushion ☐ Fiber  ✓ Foam ☐ Feather/Fiber M ☐ Feather | Back cushion | Fiber Foam Feather/Fiber Mix Feather |
| <u>`</u> | COMFORT  | Standard Comfort | Firm Comfort                                      |                                                        |              |                                      |
| *        | FUNCTION | Bed              | Electric motion                                   | Motion                                                 | Recliner     | Sliding                              |
| *        | OPTIONS  | Nails            | Removable                                         | Contrast Stitching                                     |              |                                      |