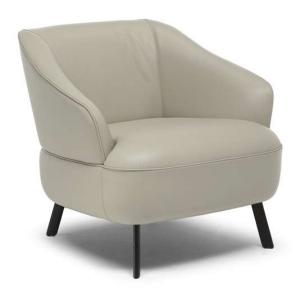

### **TECHNICAL INFORMATION**

| *        | COVERING | Leather 🗸        | Soft Cover                                        |                                                        |              |                                      |
|----------|----------|------------------|---------------------------------------------------|--------------------------------------------------------|--------------|--------------------------------------|
| <b>*</b> | LEGS     | Wood             | Metal                                             | Plastic                                                | Castors      | Upholstered                          |
| 4        | FILLING  |                  | Fiber Sea<br>Foam<br>Feather/Fiber Mix<br>Feather | at cushion ☐ Fiber  ✓ Foam ☐ Feather/Fiber M ☐ Feather | Back cushion | Fiber Foam Feather/Fiber Mix Feather |
| <u>`</u> | COMFORT  | Standard Comfort | Firm Comfort                                      |                                                        |              |                                      |
| *        | FUNCTION | Bed              | Electric motion                                   | Motion                                                 | Recliner     | Sliding                              |
| *        | OPTIONS  | Nails            | Removable                                         | Contrast Stitching                                     |              |                                      |