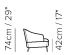

■ Vers. 233





■ Vers. 233







### **SCHEMATICS**















### **TECHNICAL INFORMATION**

| *        | COVERING | Leather 🗸        | Soft Cover                                        |                                                        |              |                                      |
|----------|----------|------------------|---------------------------------------------------|--------------------------------------------------------|--------------|--------------------------------------|
| <b>*</b> | LEGS     | Wood             | Metal                                             | Plastic                                                | Castors      | Upholstered                          |
| 4        | FILLING  |                  | Fiber Sea<br>Foam<br>Feather/Fiber Mix<br>Feather | at cushion ☐ Fiber  ✓ Foam ☐ Feather/Fiber