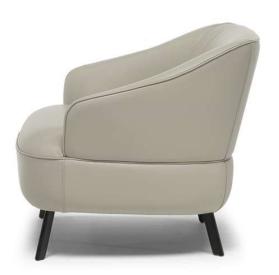

### **TECHNICAL INFORMATION**

| *        | COVERING | Leather 🗸        | Soft Cover                                        |                                                        |              |                                      |
|----------|----------|------------------|---------------------------------------------------|--------------------------------------------------------|--------------|--------------------------------------|
| <b>*</b> | LEGS     | Wood             | Metal                                             | Plastic                                                | Castors      | Upholstered                          |
| 4        | FILLING  |                  | Fiber Sea<br>Foam<br>Feather/Fiber Mix<br>Feather | at cushion ☐ Fiber  ✓ Foam ☐ Feather/Fiber M ☐ Feather | Back cushion | Fiber Foam Feather/Fiber Mix Feather |
| <u>`</u> | COMFORT  | Standard Comfort | Firm Comfort                                      |                                                        |              |                                      |
| *        | FUNCTION | Bed              | Electric motion                                   | Motion                                                 | Recliner     | Sliding                              |
| *        | OPTIONS  | Nails            | Removable                                         | Contrast Stitching                                     |              |                                      |