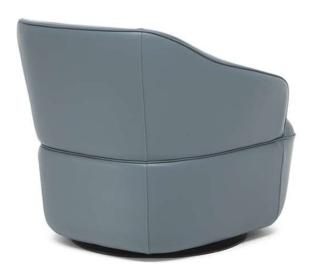

■ Vers. 233





■ Vers. 233







### **SCHEMATICS**















### **TECHNICAL INFORMATION**

| *        | COVERING | Leather 🗸        | Soft Cover                                        |                                                        |              |                                      |
|----------|----------|------------------|---------------------------------------------------|--------------------------------------------------------|--------------|--------------------------------------|
| <b>*</b> | LEGS     | Wood             | Metal                                             | Plastic                                                | Castors      | Upholstered                          |
| 4        | FILLING  |                  | Fiber Sea<br>Foam<br>Feather/Fiber Mix<br>Feather | at cushion ☐ Fiber