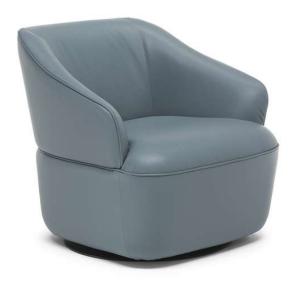

### **TECHNICAL INFORMATION**

| *        | COVERING | Leather 🗸        | Soft Cover                                        |                                                        |              |                                      |
|----------|----------|------------------|---------------------------------------------------|--------------------------------------------------------|--------------|--------------------------------------|
| <b>*</b> | LEGS     | Wood             | Metal                                             | Plastic                                                | Castors      | Upholstered                          |
| 4        | FILLING  |                  | Fiber Sea<br>Foam<br>Feather/Fiber Mix<br>Feather | at cushion ☐ Fiber  ✓ Foam ☐ Feather/Fiber M ☐ Feather | Back cushion | Fiber Foam Feather/Fiber Mix Feather |
| <u>`</u> | COMFORT  | Standard Comfort | Firm Comfort                                      |                                                        |              |                                      |
| *        | FUNCTION | Bed              | Electric motion                                   | Motion                                                 | Recliner     | Sliding                              |
| *        | OPTIONS  | Nails            | Removable                                         | Contrast Stitching                                     |              |                                      |