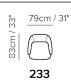

■ Vers. 233





■ Vers. 233







### **SCHEMATICS**















### **TECHNICAL INFORMATION**

| *        | COVERING | Leather 🗸        | Soft Cover                                        |                                                        |              |                                      |
|----------|----------|------------------|---------------------------------------------------|--------------------------------------------------------|--------------|--------------------------------------|
| <b>*</b> | LEGS     | Wood             | Metal                                             | Plastic                                                | Castors      | Upholstered                          |
| 4        | FILLING  |                  | Fiber Sea<br>Foam<br>Feather/Fiber Mix<br>Feather | at cushion ☐ Fiber  ✓ Foam ☐ Feather/Fiber M ☐