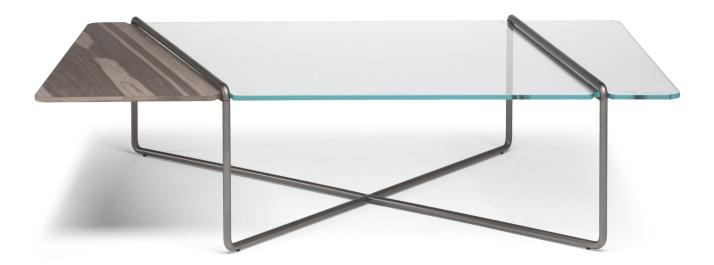

### Frame finishing

PEWTER

**BRASS** 

### Top finishing

Smoked Oak/Extraclear Glass

Aged Walnut/Extraclear Glass

### TECHNICAL INFORMATION

DESIGNER: Natuzzi Style Center

A collection of tables which create an elegant, light-weight effect. The original metal structure embraces the glass top, combining different materials. The transparency and lightness of the glass is interspersed by details in wood which make this design unique.

#### PRODUCT DETAILS

Weight-bearing structure in shaped metal rods (15 mm thick), polished and painted in various finishes

Top in extra light, transparent tempered glass (10 mm thick), partially veneered with various types of wood.