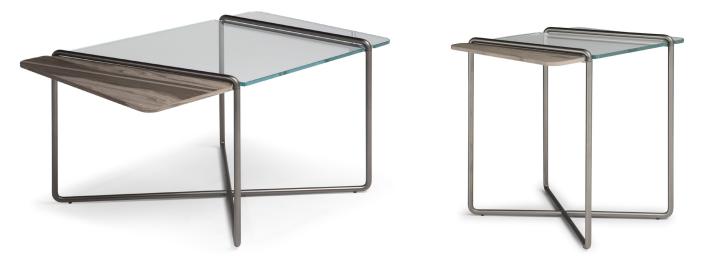

#### **RECTANGULAR CENTRAL**

50cm x 80cm H 41cm 19,69" x 31,5" H 16,14"

80cm x 120cm H 31cm 31,5" x 47,24" H 12,2"

#### **RECTANGULAR ACCENT**

40cm x 50cm H 51cm 15,75" x 19,69" H 20,08"

### TECHNICAL INFORMATION

DESIGNER: Natuzzi Style Center

A collection of tables which create an elegant, light-weight effect. The original metal structure embraces the glass top, combining different materials. The transparency and lightness of the glass is interspersed by details in wood which make this design unique.

#### PRODUCT DETAILS

Weight-bearing structure in shaped metal rods (15 mm thick), polished and painted in various finishes

Top in extra light, transparent tempered glass (10 mm thick), partially veneered with various types of wood.