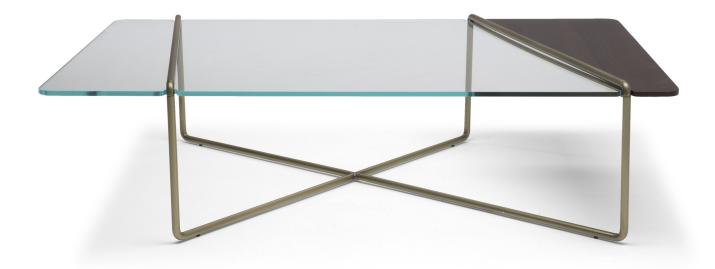

### Frame finishing

PEWTER

**BRASS** 

### Top finishing

Smoked Oak/Extraclear Glass

Aged Walnut/Extraclear Glass

### TECHNICAL INFORMATION

DESIGNER: Natuzzi Style Center

A collection of tables which create an elegant, light-weight effect. The original metal structure embraces the glass top, combining different materials. The transparency and lightness of the glass is interspersed by details in wood which make this design unique.

#### PRODUCT DETAILS

Weight-bearing structure in shaped metal rods (15 mm thick), polished and painted in various finishes

Top in extra light, transparent tempered glass (10 mm thick), partially veneered with various types of wood.