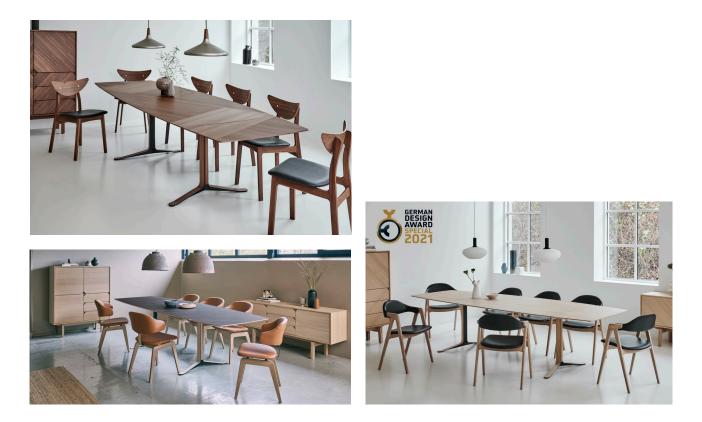

## FUSION SERIES DINING TABLES

We are proud to say that Fusion dining table has won German Design Award Special 2021. The table has an elegant modern look with the metal legs and the elegant top in a boat shaped version. Fusion table takes an extension in each end, and the extensions can be storred under the large table.

# FUSION SERIES

Fusion table has an elegant modern look with metal legs and the elegant top in a boat shaped version. Fusion table takes an extension in each end, and the extensions can be storred in a magazine under the large table. You can choose design on the table by choosing your preferred surface and legs in either pure black metal legs or metal legs with veneer.