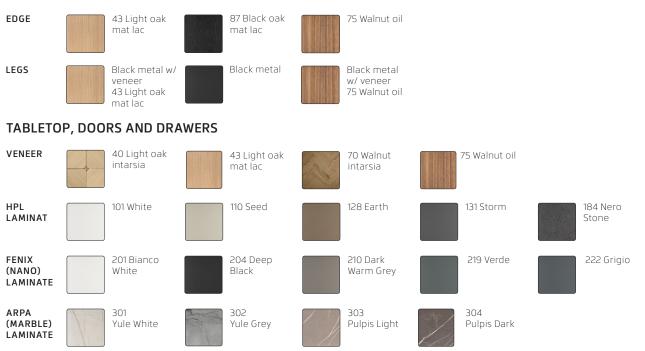

aves to be ordered separately.

L 175 W 95 H 75 cm.



**Fusion table** No 735220 Main table No 535050 1 x extension leaf 50 cm No 7386010 Storrage for 2 ext.

Boat shaped dining table. with possibility for extension in each end. 6-8 seats - extended 10-12 seats. Magazine for ext. leaves can be mounted under table

Extension leaves to be ordered separately.

L 220 W 100 H 75 cm.



# FUSION SERIES

Fusion table has an elegant modern look with metal legs and the elegant top in a boat shaped version. Fusion table takes an extension in each end, and the extensions can be storred in a magazine under the large table. You can choose design on the table by choosing your preferred surface and legs in either pure black metal legs or metal legs with veneer.



### COLOURS AND MATERIALS

BASE, EDGE



#### **QUALITY FURNITURE SINCE 1968**

PBJ Designhouse was founded in 1968 by Per Buhl Jørgensen. Since 1996 the proud design and craftmanship tradition has been carried on by Morten Svendsen, and the company has invested in larger production facilities to follow the strong demand.

#### DANISH DESIGN

PBJ Designhouse has a tradition of bringing together furniture architects and certified cabinet makers since the start.

This has turned the company into an exponent of Denmark's proud traditions in furniture – when creativity and quality unite, the result reaches new heights.





#### FURNITURE WITH A CONSCIENCE

All wood used at PBJ Designhouse comes from state approved plantations, where the logs are individually selected and gently harvested.

We often produce furniture with veneer. T