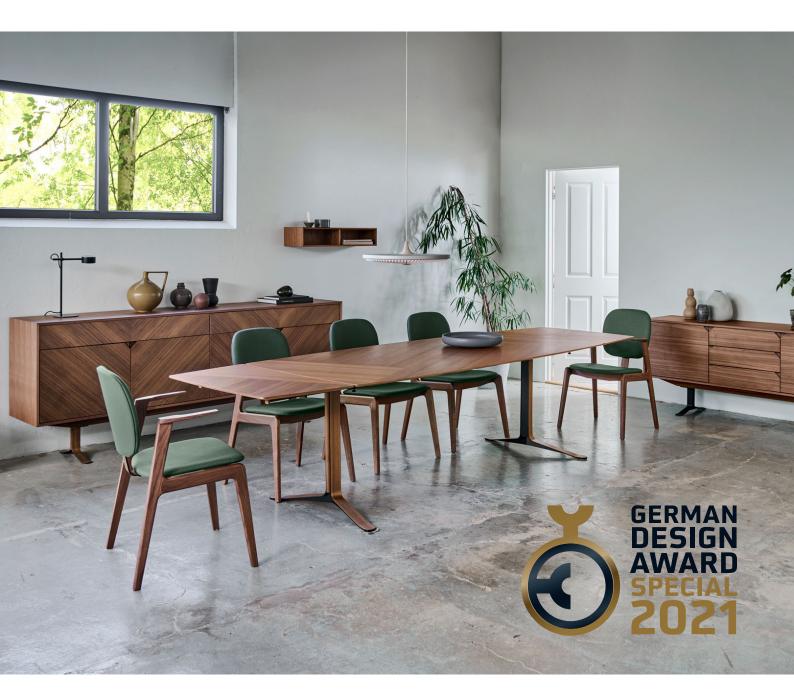

## FUSION SERIES DINING TABLES

We are proud to say that Fusion dining table has won German Design Award Special 2021. The table has an elegant modern look with the metal legs and the elegant top in a boat shaped version. Fusion table takes an extension in each end, and the extensions can be storred under the large table.

# FUSION SERIES

Fusion table has an elegant modern look with metal legs and the elegant top in a boat shaped version. Fusion table takes an extension in each end, and the extensions can be storred in a magazine under the large table. You can choose design on the table by choosing your preferred surface and legs in either pure black metal legs or metal legs with veneer.