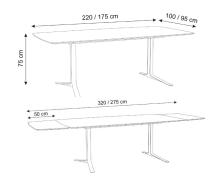

#### FUSION table

No 735175 Main table No 535049 1 x extension leaf 50 cm

Boat shaped dining table. with possibility for extension in each end. 4 - 6 seats extended 8- 10 seats.

Extension leaves to be ordered separately.

L 175 W 95 H 75 cm.

**Fusion table** No 735220 Main table No 535050 1 x extension leaf 50 cm No 7386010 Storrage for 2 ext.

Boat shaped dining table. with possibility for extension in each end. 6-8 seats - extended 10-12 seats. Magazine for ext. leaves can be mounted under table

Extension leaves to be ordered separately.

L 220 W 100 H 75 cm.