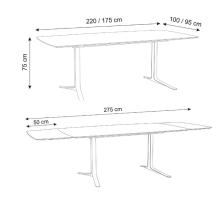

#### FUSION table

No 735175 Main table No 535049 1 x extension leaf 50 cm

Boat shaped dining table. with possibility for extension in each end. 4 - 6 seats extended 8- 10 seats.

Extension leaves to be ordered separately.

L 175 W 95 H 75 cm.

**Fusion table** No 735220 Main table No 535050 1 x extension leaf 50 cm No 7386010 Storrage for 2 ext.

Boat shaped dining table. with possibility for extension in each end. 6-8 seats - extended 10-12 seats. Magazine for ext. leaves can be mounted under table

Extension leaves to be ordered separately.

L 220 W 100 H 75 cm.