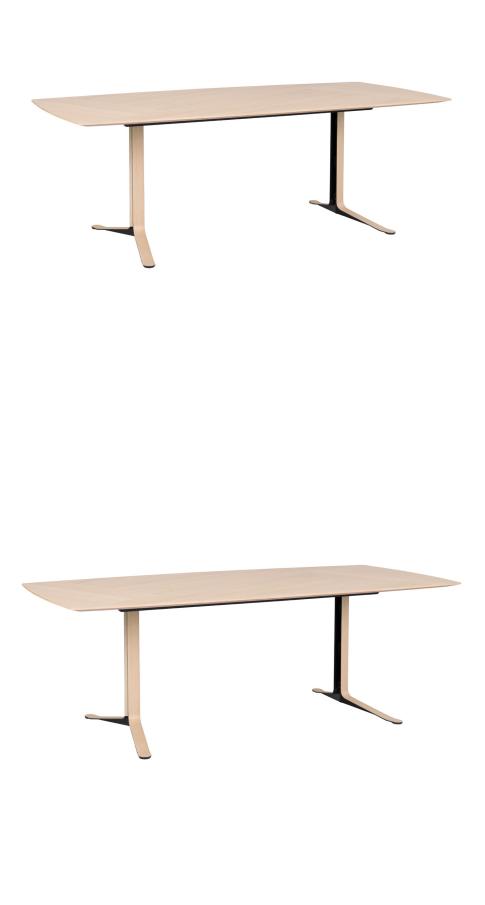

#### FUSION table

No 735175 Main table No 535049 1 x extension leaf 50 cm

Boat shaped dining table. with possibility for extension in each end. 4 - 6 seats extended 8- 10 seats.

Extension leaves to be ordered separately.

L 175 W 95 H 75 cm.

**Fusion table** No 735220 Main table No 535050 1 x extension leaf 50 cm No 7386010 Storrage for 2 ext.

Boat shaped dining table. with possibility for extension in each end. 6-8 seats - extended 10-12 seats. Magazine for ext. leaves can be mounted under table

Extension leaves to be ordered separately.

L 220 W 100 H 75 cm.