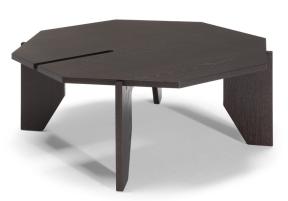

#### Frame finishing

MATT LACQUER WHITE

MATT LACQUER GREY

Brown Ash

Matt Whisteria lacquered

#### Top finishing

GREY

MATT LACQUER WHITE

Brown Ash

Matt Whisteria lacquered

#### **TECHNICAL INFORMATION**

Of immediate visual impact, the Octopus coffee table intrigues for its original shape and the particular joints that make it versatile and always current. In different shapes and sizes, it attributes refinement to furnishing projects.

**TECHNICAL FEATURES** 

Base / Top: Veneered MDF in two wood finishings Natural Ash or Brown or in compact marble agglomerate in Bianchissimo finishing.