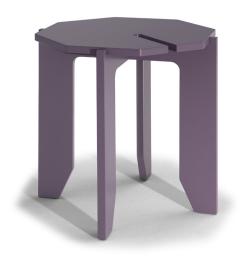

#### **MULTIFORM Accent**

50cm H 50cm 19,69" H 19,69"

50cm x 50cm H 34cm 19,69" x 19,69" H 13,39"

#### **TECHNICAL INFORMATION**

Of immediate visual impact, the Octopus coffee table intrigues for its original shape and the particular joints that make it versatile and always current. In different shapes and sizes, it attributes refinement to furnishing projects.

**TECHNICAL FEATURES** 

Base / Top: Veneered MDF in two wood finishings Natural Ash or Brown or in compact marble agglomerate in Bianchissimo finishing.