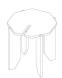

## **OCTOPUS T047**

#### MULTIFORM CENTRAL

90cm H 34cm 35,43" H 13,39"

90cm x 90cm H 34cm 35,43" x 35,43" H 13,39"

#### MULTIFORM MULTIFUNCTION

50cm H 50cm 19,69" H 19,69"

#### **MULTIFORM Accent**

50cm H 50cm 19,69" H 19,69"

50cm x 50cm H 34cm 19,69" x 19,69" H 13,39"