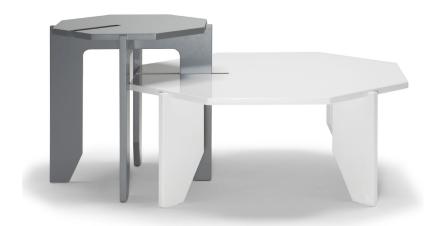

## **OCTOPUS T047**

#### **TECHNICAL INFORMATION**

Of immediate visual impact, the Octopus coffee table intrigues for its original shape and the particular joints that make it versatile and always current. In different shapes and sizes, it attributes refinement to furnishing projects.

**TECHNICAL FEATURES** 

Base / Top: Veneered MDF in two wood finishings Natural Ash or Brown or in compact marble agglomerate in Bianchissimo finishing.