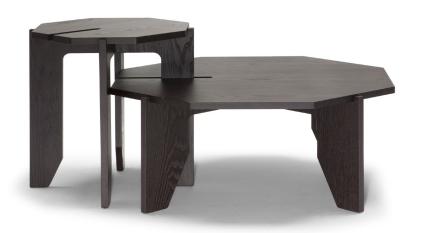

#### **TECHNICAL INFORMATION**

Of immediate visual impact, the Octopus coffee table intrigues for its original shape and the particular joints that make it versatile and always current. In different shapes and sizes, it attributes refinement to furnishing projects.

**TECHNICAL FEATURES** 

Base / Top: Veneered MDF in two wood finishings Natural Ash or Brown or in compact marble agglomerate in Bianchissimo finishing.