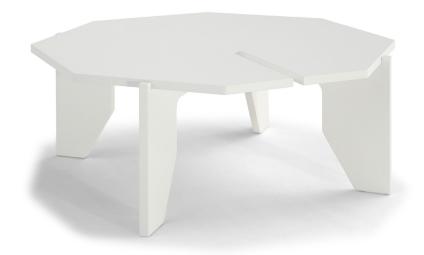

#### MULTIFORM CENTRAL

90cm H 34cm 35,43" H 13,39"

90cm x 90cm H 34cm 35,43" x 35,43" H 13,39"

#### **TECHNICAL INFORMATION**

Of immediate visual impact, the Octopus coffee table intrigues for its original shape and the particular joints that make it versatile and always current. In different shapes and sizes, it attributes refinement to furnishing projects.

**TECHNICAL FEATURES** 

Base / Top: Veneered MDF in two wood finishings Natural Ash or Brown or in compact marble agglomerate in Bianchissimo finishing.