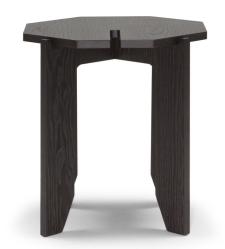

#### MULTIFORM MULTIFUNCTION

50cm H 50cm 19,69" H 19,69"

#### **MULTIFORM Accent**

50cm H 50cm 19,69" H 19,69"

50cm x 50cm H 34cm 19,69" x 19,69" H 13,39"